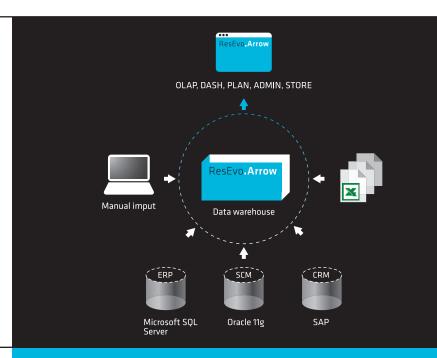

ResEvo.Arrow gadgets cover the full range of information spectre, constituted from individual data to Key Performance Indicators.

With modern architectural approach (SOA - Service Oriented Architecture) and its integrated components ResEvo.Arrow supports complete decision-making process:

Use of existing information

Existing information, from existing data sources, which are available in the company, are being used.