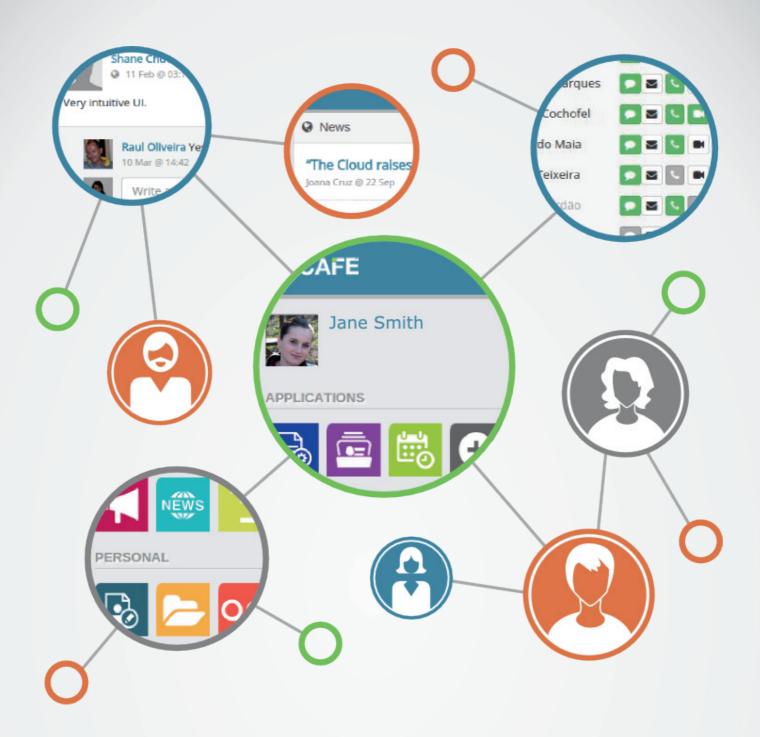

## O Complete Unified Communications experience in an intranet environment

IPBRICK.CAFE is the Enterprise Social Network that will improve the way your organizations communicate, making them more productive. Fully integrated with IPBRICK unified communications - Voice, Video, Email and Chat - and presenting them in a simplified way, IPBRICK.CAFE is a private and secure space of business communications that unifies and streamlines access to all information, enhancing the exchange of knowledge, documents, task and contacts management between employees.

The portal is divided into different areas: Communications and Applicational - allowing users to access a range of information and resources that are now spread across several subsystems, ensuring a smooth and unified communication.

- Social area with space for messages to the global organization
- Account and user profile management

- Develop surveys to measure how employees feel about a certain subject
- Links to all applications with a single Sign-On system